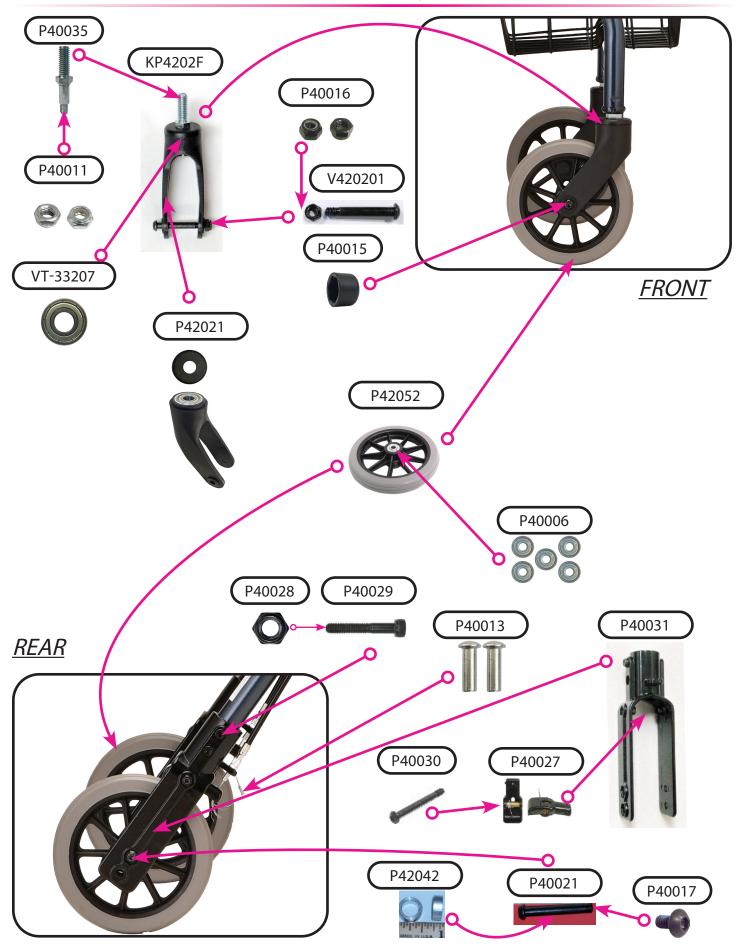

# Wheel & Lower Assembly Components

|             | Item Number 4207 Cruiser Deluxe Jr. SERIAL # BEGINNING WITH "NT" |      |  |
|-------------|------------------------------------------------------------------|------|--|
|             |                                                                  |      |  |
| ITEM NUMBER |                                                                  |      |  |
|             | DESCRIPTION                                                      | UON  |  |
| P42004      | ANTI-RATTLE SEAT CLAMP                                           | PAIR |  |
| P40021      | AXLE FEMALE FOR REAR WHEEL                                       | EACH |  |
| V420201     | AXLE & NUT FOR FRONT WHEEL                                       | EACH |  |
| P40017      | AXLE REAR WHEEL - MALE                                           | EACH |  |
| P42193BL    | BACKREST BLUE FLIP-UP                                            | EACH |  |
| P42193RD    | BACKREST RED FLIP-UP                                             | EACH |  |
| C4203B      | BASKET FOR WALKERS                                               | EACH |  |
| VT-33207    | BEARING FOR SWIVEL FRONT FORK                                    | EACH |  |
| P40006      | BEARINGS FOR 5"/6"/8" WHEEL (BAG OF 5)                           | SET  |  |
| P-CABLE     | BRAKE CABLE (PAIR)                                               | PAIR |  |
| P40027      | BRAKE SHOE                                                       | PAIR |  |
| P-COVER     | CABLE COVER BLACK                                                | EACH |  |
| P40013      | CRIMP FOR STEEL CABLE (PAIR)                                     | PAIR |  |
| V42093      | FOAM FOR FLIP-UP BACKREST                                        | EACH |  |
| P42191FM    | FOLDING MECHANISM                                                | EACH |  |
| P42021      | FORK FOR 6" FRONT WHEEL                                          | EACH |  |
| P40031      | FORK FOR REAR WHEEL                                              | EACH |  |
| P43003      | GRIP - LEFT ANATOMICAL                                           | EACH |  |
| P43004      | GRIP - RIGHT ANATOMICAL                                          | EACH |  |
| B14-C       | HAND BRAKE WITH STEEL CABLE                                      | EACH |  |
| P421512     | HANDLE SILENCER FOR 4215/4202/                                   | EACH |  |
| V420902     | HARDWARE FOR FOLDING MECHANISM                                   | EACH |  |
| H-1002      | LOCK N LOAD                                                      | EACH |  |
| P40015      | NUT COVER FOR WHEEL AXLES                                        | EACH |  |
| P40028      | NUT FOR AXLE, FOLDING MECH. AN A-FRAME                           | EACH |  |
| P40011      | NUT FOR FORK STEM                                                | EACH |  |
| P40016      | NUT FOR FRONT/REAR WHEEL AXLE                                    | EACH |  |
| P42058      | SEAT PAD                                                         | EACH |  |
| P42041      | PLUG FOR SLANTED FRAME FOLDING                                   | EACH |  |
| V42076      | RECEIVER FOR REMOVABLE BACKREST                                  | EACH |  |
| P40047      | REFLECTOR FOR BRAKE HANDLE                                       | EACH |  |
| V42064      | SCREW & NUT FOR BACKREST HINGE                                   | EACH |  |
| P42007      | SCREW FOR FOLDING MECH                                           | EACH |  |
| V42009      | SCREW SET FOR FRAME                                              | EACH |  |
| P40007      | SCREW TO ADJUST CABLE TENSION                                    | EACH |  |
| P40030      | SCREW TO ATTACH BRAKE SHOE TO REAR FORK                          | EACH |  |

|             | Item Number 4207                                   |      |  |
|-------------|----------------------------------------------------|------|--|
|             | Cruiser Deluxe Jr.<br>serial # beginning with "nt" |      |  |
| nóva        |                                                    |      |  |
| ITEM NUMBER | DESCRIPTION                                        | UOM  |  |
| P40035      | SCREW TO ATTACH FRONT FORK TO FRAME                | EACH |  |
| C40006      | SCREW TO ATTACH HAND BRAKE                         | EACH |  |
| P40029      | SCREW TO ATTACH REAR FORK TO FRAME                 | EACH |  |
| P40001      | SCREWS TO ATTACH PLASTIC SEAT                      | EACH |  |
| P4215S      | SEAT                                               | EACH |  |
| P42042      | SPACER FOR REAR WHEEL AXLE                         | EACH |  |
| P42191      | STEEL HANDLE (LEFT)                                | EACH |  |
| P42192      | STEEL HANDLE (RIGHT)                               | EACH |  |
| V42089      | TRIANGLE SHAPED HEIGHT ADJUSTMENT                  | EACH |  |
| P42003      | U-SHAPE SEAT ATTACHMENT                            | EACH |  |
| P42009      | WASHER FOR FOLDING MECHANISM                       | EACH |  |
| P42010      | WASHER PLASTIC CONTOURED FOR FOLDING MECH          | EACH |  |
| P42052      | WHEEL 6"                                           | EACH |  |