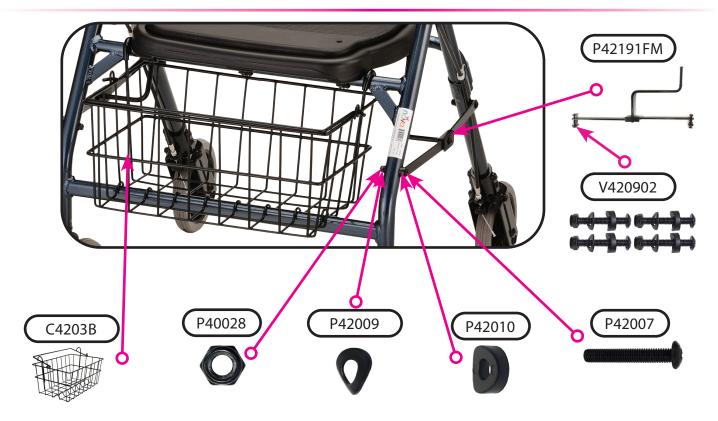

## Folding Mechanism & Accessories

# Wheel & Lower Assembly Components

|             | Item Number 4207 Cruiser Deluxe Jr. SERIAL # BEGINNING WITH "NT" |      |  |
|-------------|------------------------------------------------------------------|------|--|
|             |                                                                  |      |  |
| ITEM NUMBER |                                                                  |      |  |
|             | DESCRIPTION                                                      | UON  |  |
| P42004      | ANTI-RATTLE SEAT CLAMP                                           | PAIR |  |
| P40021      | AXLE FEMALE FOR REAR WHEEL                                       | EACH |  |
| V420201     | AXLE & NUT FOR FRONT WHEEL                                       | EACH |  |
| P40017      | AXLE REAR WHEEL - MALE                                           | EACH |  |
| P42193BL    | BACKREST BLUE FLIP-UP                                            | EACH |  |
| P42193RD    | BACKREST RED FLIP-UP                                             | EACH |  |
| C4203B      | BASKET FOR WALKERS                                               | EACH |  |
| VT-33207    | BEARING FOR SWIVEL FRONT FORK                                    | EACH |  |
| P40006      | BEARINGS FOR 5"/6"/8" WHEEL (BAG OF 5)                           | SET  |  |
| P-CABLE     | BRAKE CABLE (PAIR)                                               | PAIR |  |
| P40027      | BRAKE SHOE                                                       | PAIR |  |
| P-COVER     | CABLE COVER BLACK                                                | EACH |  |
| P40013      | CRIMP FOR STEEL CABLE (PAIR)                                     | PAIR |  |
| V42093      | FOAM FOR FLIP-UP BACKREST                                        | EACH |  |
| P42191FM    | FOLDING MECHANISM                                                | EACH |  |
| P42021      | FORK FOR 6" FRONT WHEEL                                          | EACH |  |
| P40031      | FORK FOR REAR WHEEL                                              | EACH |  |
| P43003      | GRIP - LEFT ANATOMICAL                                           | EACH |  |
| P43004      | GRIP - RIGHT ANATOMICAL                                          | EACH |  |
| B14-C       | HAND BRAKE WITH STEEL CABLE                                      | EACH |  |
| P421512     | HANDLE SILENCER FOR 4215/4202/                                   | EACH |  |
| V420902     | HARDWARE FOR FOLDING MECHANISM                                   | EACH |  |
| H-1002      | LOCK N LOAD                                                      | EACH |  |
| P40015      | NUT COVER FOR WHEEL AXLES                                        | EACH |  |
| P40028      | NUT FOR AXLE, FOLDING MECH. AN A-FRAME                           | EACH |  |
| P40011      | NUT FOR FORK STEM                                                | EACH |  |
| P40016      | NUT FOR FRONT/REAR WHEEL AXLE                                    | EACH |  |
| P42058      | SEAT PAD                                                         | EACH |  |
| P42041      | PLUG FOR SLANTED FRAME FOLDING                                   | EACH |  |
| V42076      | RECEIVER FOR REMOVABLE BACKREST                                  | EACH |  |
| P40047      | REFLECTOR FOR BRAKE HANDLE                                       | EACH |  |
| V42064      | SCREW & NUT FOR BACKREST HINGE                                   | EACH |  |
| P42007      | SCREW FOR FOLDING MECH                                           | EACH |  |
| V42009      | SCREW SET FOR FRAME                                              | EACH |  |
| P40007      | SCREW TO ADJUST CABLE TENSION                                    | EACH |  |
| P40030      | SCREW TO ATTACH BRAKE SHOE TO REAR FORK                          | EACH |  |

|             | Item Number 4207                                   |      |  |
|-------------|----------------------------------------------------|------|--|
|             | Cruiser Deluxe Jr.<br>serial # beginning with "nt" |      |  |
| nóva        |                                                    |      |  |
| ITEM NUMBER | DESCRIPTION                                        | UOM  |  |
| P40035      | SCREW TO ATTACH FRONT FORK TO FRAME                | EACH |  |
| C40006      | SCREW TO ATTACH HAND BRAKE                         | EACH |  |
| P40029      | SCREW TO ATTACH REAR FORK TO FRAME                 | EACH |  |
| P40001      | SCREWS TO ATTACH PLASTIC SEAT                      | EACH |  |
| P4215S      | SEAT                                               | EACH |  |
| P42042      | SPACER FOR REAR WHEEL AXLE                         | EACH |  |
| P42191      | STEEL HANDLE (LEFT)                                | EACH |  |
| P42192      | STEEL HANDLE (RIGHT)                               | EACH |  |
| V42089      | TRIANGLE SHAPED HEIGHT ADJUSTMENT                  | EACH |  |
| P42003      | U-SHAPE SEAT ATTACHMENT                            | EACH |  |
| P42009      | WASHER FOR FOLDING MECHANISM                       | EACH |  |
| P42010      | WASHER PLASTIC CONTOURED FOR FOLDING MECH          | EACH |  |
| P42052      | WHEEL 6"                                           | EACH |  |