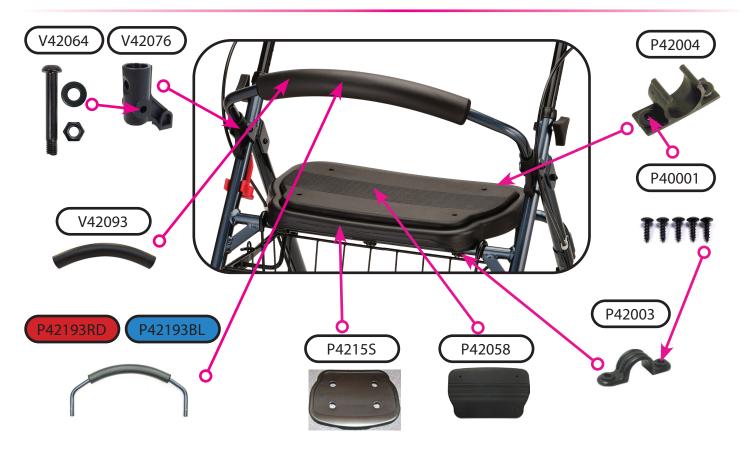

### Seat & Backrest

# Wheel & Lower Assembly Components

|             | Item Number 4207 Cruiser Deluxe Jr. SERIAL # BEGINNING WITH "NT" |      |  |
|-------------|------------------------------------------------------------------|------|--|
|             |                                                                  |      |  |
| ITEM NUMBER |                                                                  |      |  |
|             | DESCRIPTION                                                      | UON  |  |
| P42004      | ANTI-RATTLE SEAT CLAMP                                           | PAIR |  |
| P40021      | AXLE FEMALE FOR REAR WHEEL                                       | EACH |  |
| V420201     | AXLE & NUT FOR FRONT WHEEL                                       | EACH |  |
| P40017      | AXLE REAR WHEEL - MALE                                           | EACH |  |
| P42193BL    | BACKREST BLUE FLIP-UP                                            | EACH |  |
| P42193RD    | BACKREST RED FLIP-UP                                             | EACH |  |
| C4203B      | BASKET FOR WALKERS                                               | EACH |  |
| VT-33207    | BEARING FOR SWIVEL FRONT FORK                                    | EACH |  |
| P40006      | BEARINGS FOR 5"/6"/8" WHEEL (BAG OF 5)                           | SET  |  |
| P-CABLE     | BRAKE CABLE (PAIR)                                               | PAIR |  |
| P40027      | BRAKE SHOE                                                       | PAIR |  |
| P-COVER     | CABLE COVER BLACK                                                | EACH |  |
| P40013      | CRIMP FOR STEEL CABLE (PAIR)                                     | PAIR |  |
| V42093      | FOAM FOR FLIP-UP BACKREST                                        | EACH |  |
| P42191FM    | FOLDING MECHANISM                                                | EACH |  |
| P42021      | FORK FOR 6" FRONT WHEEL                                          | EACH |  |
| P40031      | FORK FOR REAR WHEEL                                              | EACH |  |
| P43003      | GRIP - LEFT ANATOMICAL                                           | EACH |  |
| P43004      | GRIP - RIGHT ANATOMICAL                                          | EACH |  |
| B14-C       | HAND BRAKE WITH STEEL CABLE                                      | EACH |  |
| P421512     | HANDLE SILENCER FOR 4215/4202/                                   | EACH |  |
| V420902     | HARDWARE FOR FOLDING MECHANISM                                   | EACH |  |
| H-1002      | LOCK N LOAD                                                      | EACH |  |
| P40015      | NUT COVER FOR WHEEL AXLES                                        | EACH |  |
| P40028      | NUT FOR AXLE, FOLDING MECH. AN A-FRAME                           | EACH |  |
| P40011      | NUT FOR FORK STEM                                                | EACH |  |
| P40016      | NUT FOR FRONT/REAR WHEEL AXLE                                    | EACH |  |
| P42058      | SEAT PAD                                                         | EACH |  |
| P42041      | PLUG FOR SLANTED FRAME FOLDING                                   | EACH |  |
| V42076      | RECEIVER FOR REMOVABLE BACKREST                                  | EACH |  |
| P40047      | REFLECTOR FOR BRAKE HANDLE                                       | EACH |  |
| V42064      | SCREW & NUT FOR BACKREST HINGE                                   | EACH |  |
| P42007      | SCREW FOR FOLDING MECH                                           | EACH |  |
| V42009      | SCREW SET FOR FRAME                                              | EACH |  |
| P40007      | SCREW TO ADJUST CABLE TENSION                                    | EACH |  |
| P40030      | SCREW TO ATTACH BRAKE SHOE TO REAR FORK                          | EACH |  |

|             | Item Number 4207                                   |      |  |
|-------------|----------------------------------------------------|------|--|
|             | Cruiser Deluxe Jr.<br>serial # beginning with "nt" |      |  |
| nóva        |                                                    |      |  |
| ITEM NUMBER | DESCRIPTION                                        | UOM  |  |
| P40035      | SCREW TO ATTACH FRONT FORK TO FRAME                | EACH |  |
| C40006      | SCREW TO ATTACH HAND BRAKE                         | EACH |  |
| P40029      | SCREW TO ATTACH REAR FORK TO FRAME                 | EACH |  |
| P40001      | SCREWS TO ATTACH PLASTIC SEAT                      | EACH |  |
| P4215S      | SEAT                                               | EACH |  |
| P42042      | SPACER FOR REAR WHEEL AXLE                         | EACH |  |
| P42191      | STEEL HANDLE (LEFT)                                | EACH |  |
| P42192      | STEEL HANDLE (RIGHT)                               | EACH |  |
| V42089      | TRIANGLE SHAPED HEIGHT ADJUSTMENT                  | EACH |  |
| P42003      | U-SHAPE SEAT ATTACHMENT                            | EACH |  |
| P42009      | WASHER FOR FOLDING MECHANISM                       | EACH |  |
| P42010      | WASHER PLASTIC CONTOURED FOR FOLDING MECH          | EACH |  |
| P42052      | WHEEL 6"                                           | EACH |  |