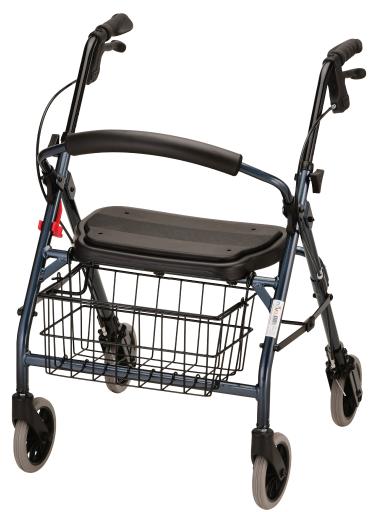

#### An important note from

Many parts listed and/or pictured on this breakdown may appear to be identical to the part(s) required but may actually be different, due to slight dimensional changes.

Please verify that the serial number on your rolling walker corresponds with the serial number series denoted in the below parts list. The serial number is located on a sticker that is attached to the frame under the seat (see Figure 1).