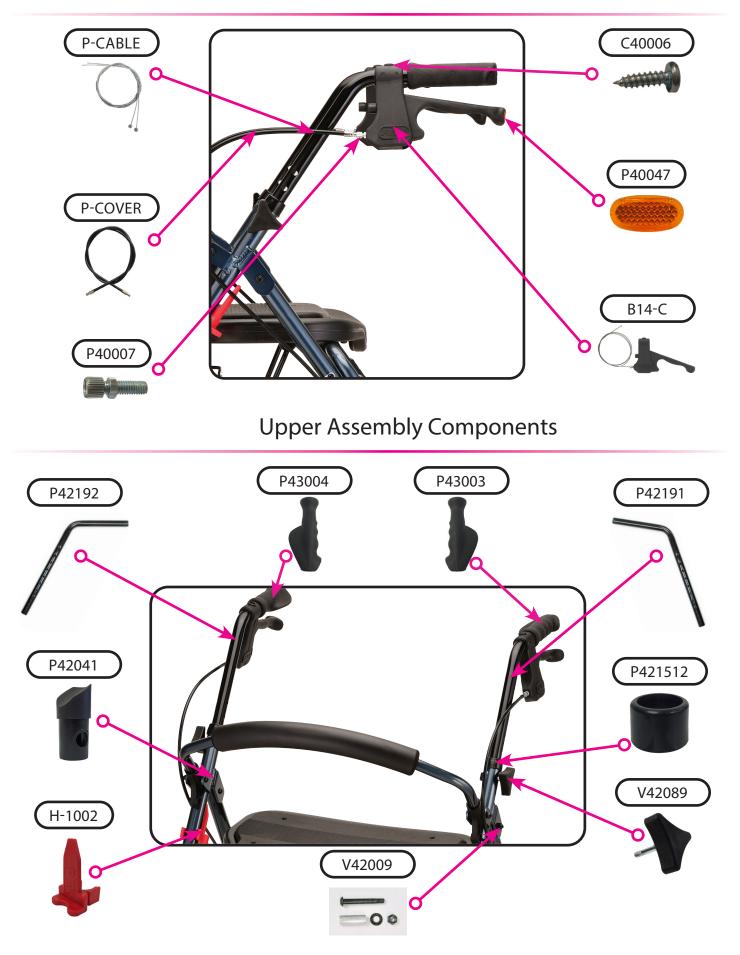

### Hand Brake Mechanism

# Wheel & Lower Assembly Components

|             | Item Number 4207 Cruiser Deluxe Jr. SERIAL # BEGINNING WITH "NT" |      |  |
|-------------|------------------------------------------------------------------|------|--|
|             |                                                                  |      |  |
| ITEM NUMBER |                                                                  |      |  |
|             | DESCRIPTION                                                      | UON  |  |
| P42004      | ANTI-RATTLE SEAT CLAMP                                           | PAIR |  |
| P40021      | AXLE FEMALE FOR REAR WHEEL                                       | EACH |  |
| V420201     | AXLE & NUT FOR FRONT WHEEL                                       | EACH |  |
| P40017      | AXLE REAR WHEEL - MALE                                           | EACH |  |
| P42193BL    | BACKREST BLUE FLIP-UP                                            | EACH |  |
| P42193RD    | BACKREST RED FLIP-UP                                             | EACH |  |
| C4203B      | BASKET FOR WALKERS                                               | EACH |  |
| VT-33207    | BEARING FOR SWIVEL FRONT FORK                                    | EACH |  |
| P40006      | BEARINGS FOR 5"/6"/8" WHEEL (BAG OF 5)                           | SET  |  |
| P-CABLE     | BRAKE CABLE (PAIR)                                               | PAIR |  |
| P40027      | BRAKE SHOE                                                       | PAIR |  |
| P-COVER     | CABLE COVER BLACK                                                | EACH |  |
| P40013      | CRIMP FOR STEEL CABLE (PAIR)                                     | PAIR |  |
| V42093      | FOAM FOR FLIP-UP BACKREST                                        | EACH |  |
| P42191FM    | FOLDING MECHANISM                                                | EACH |  |
| P42021      | FORK FOR 6" FRONT WHEEL                                          | EACH |  |
| P40031      | FORK FOR REAR WHEEL                                              | EACH |  |
| P43003      | GRIP - LEFT ANATOMICAL                                           | EACH |  |
| P43004      | GRIP - RIGHT ANATOMICAL                                          | EACH |  |
| B14-C       | HAND BRAKE WITH STEEL CABLE                                      | EACH |  |
| P421512     | HANDLE SILENCER FOR 4215/4202/                                   | EACH |  |
| V420902     | HARDWARE FOR FOLDING MECHANISM                                   | EACH |  |
| H-1002      | LOCK N LOAD                                                      | EACH |  |
| P40015      | NUT COVER FOR WHEEL AXLES                                        | EACH |  |
| P40028      | NUT FOR AXLE, FOLDING MECH. AN A-FRAME                           | EACH |  |
| P40011      | NUT FOR FORK STEM                                                | EACH |  |
| P40016      | NUT FOR FRONT/REAR WHEEL AXLE                                    | EACH |  |
| P42058      | SEAT PAD                                                         | EACH |  |
| P42041      | PLUG FOR SLANTED FRAME FOLDING                                   | EACH |  |
| V42076      | RECEIVER FOR REMOVABLE BACKREST                                  | EACH |  |
| P40047      | REFLECTOR FOR BRAKE HANDLE                                       | EACH |  |
| V42064      | SCREW & NUT FOR BACKREST HINGE                                   | EACH |  |
| P42007      | SCREW FOR FOLDING MECH                                           | EACH |  |
| V42009      | SCREW SET FOR FRAME                                              | EACH |  |
| P40007      | SCREW TO ADJUST CABLE TENSION                                    | EACH |  |
| P40030      | SCREW TO ATTACH BRAKE SHOE TO REAR FORK                          | EACH |  |

|             | Item Number 4207                                   |      |  |
|-------------|----------------------------------------------------|------|--|
|             | Cruiser Deluxe Jr.<br>serial # beginning with "nt" |      |  |
| nóva        |                                                    |      |  |
| ITEM NUMBER | DESCRIPTION                                        | UOM  |  |
| P40035      | SCREW TO ATTACH FRONT FORK TO FRAME                | EACH |  |
| C40006      | SCREW TO ATTACH HAND BRAKE                         | EACH |  |
| P40029      | SCREW TO ATTACH REAR FORK TO FRAME                 | EACH |  |
| P40001      | SCREWS TO ATTACH PLASTIC SEAT                      | EACH |  |
| P4215S      | SEAT                                               | EACH |  |
| P42042      | SPACER FOR REAR WHEEL AXLE                         | EACH |  |
| P42191      | STEEL HANDLE (LEFT)                                | EACH |  |
| P42192      | STEEL HANDLE (RIGHT)                               | EACH |  |
| V42089      | TRIANGLE SHAPED HEIGHT ADJUSTMENT                  | EACH |  |
| P42003      | U-SHAPE SEAT ATTACHMENT                            | EACH |  |
| P42009      | WASHER FOR FOLDING MECHANISM                       | EACH |  |
| P42010      | WASHER PLASTIC CONTOURED FOR FOLDING MECH          | EACH |  |
| P42052      | WHEEL 6"                                           | EACH |  |