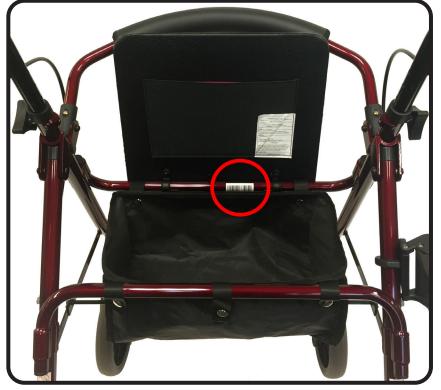

#### An important note from

Many parts listed and/or pictured on this breakdown may appear to be identical to the part(s) required but may actually be different, due to slight dimensional changes.

Please verify that the serial number on your rolling walker corresponds with the serial number series denoted in the below parts list. The serial number is located on a sticker that is attached to the frame under the seat (see Figure 1).

If you need further assistance, please call our customer service team at (800) 557-6682.

Thank you!

Figure 1